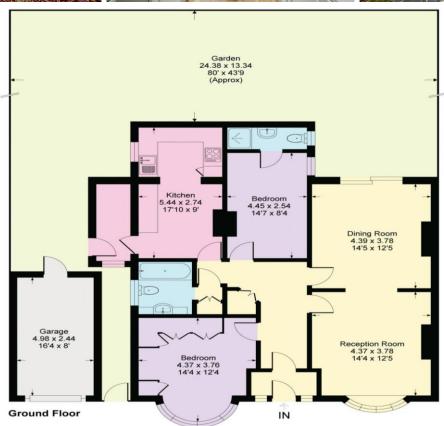

474 Footscray Road London, SE<sub>9</sub> 3UA

Guide Price £650,000-£675,000

A double fronted detached bungalow for sale on the borders of both Sidcup and New Eltham, offered with no forward chain. Excellent potential to improve this deceivingly space bungalow. Located within easy reach of bus link, the mainline station, Dulverton Primary and high street shops.